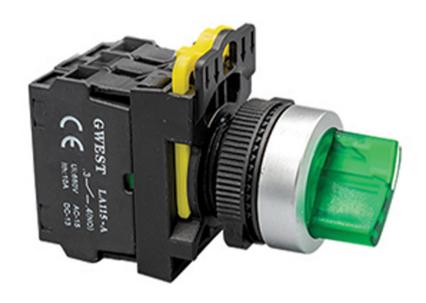

#### **DESCRIPTION**

The main body of push buttons adopts zinc alloy and high-grade anti-flame plastic. It is necessary to press directly on the operator surface. It has a structure that prevents accidental pressing. The button and the button ring are at the same height.

#### **FEATURES**

It has a chrome metal protective frame.

Three or five contact blocks can be mounted in a row.

High electrical values.

Easy assembly without requiring any equipment.

#### **SECTIONS AND DIMENSIONS**

| PRODUCT CODE  | CONTACT | DESCRIPTION                              | COLOUR |
|---------------|---------|------------------------------------------|--------|
| A5 - 20XSD-24 | 2NO     | 1-0-2 Illuminated Latch Button 24V AC/DC | Green  |